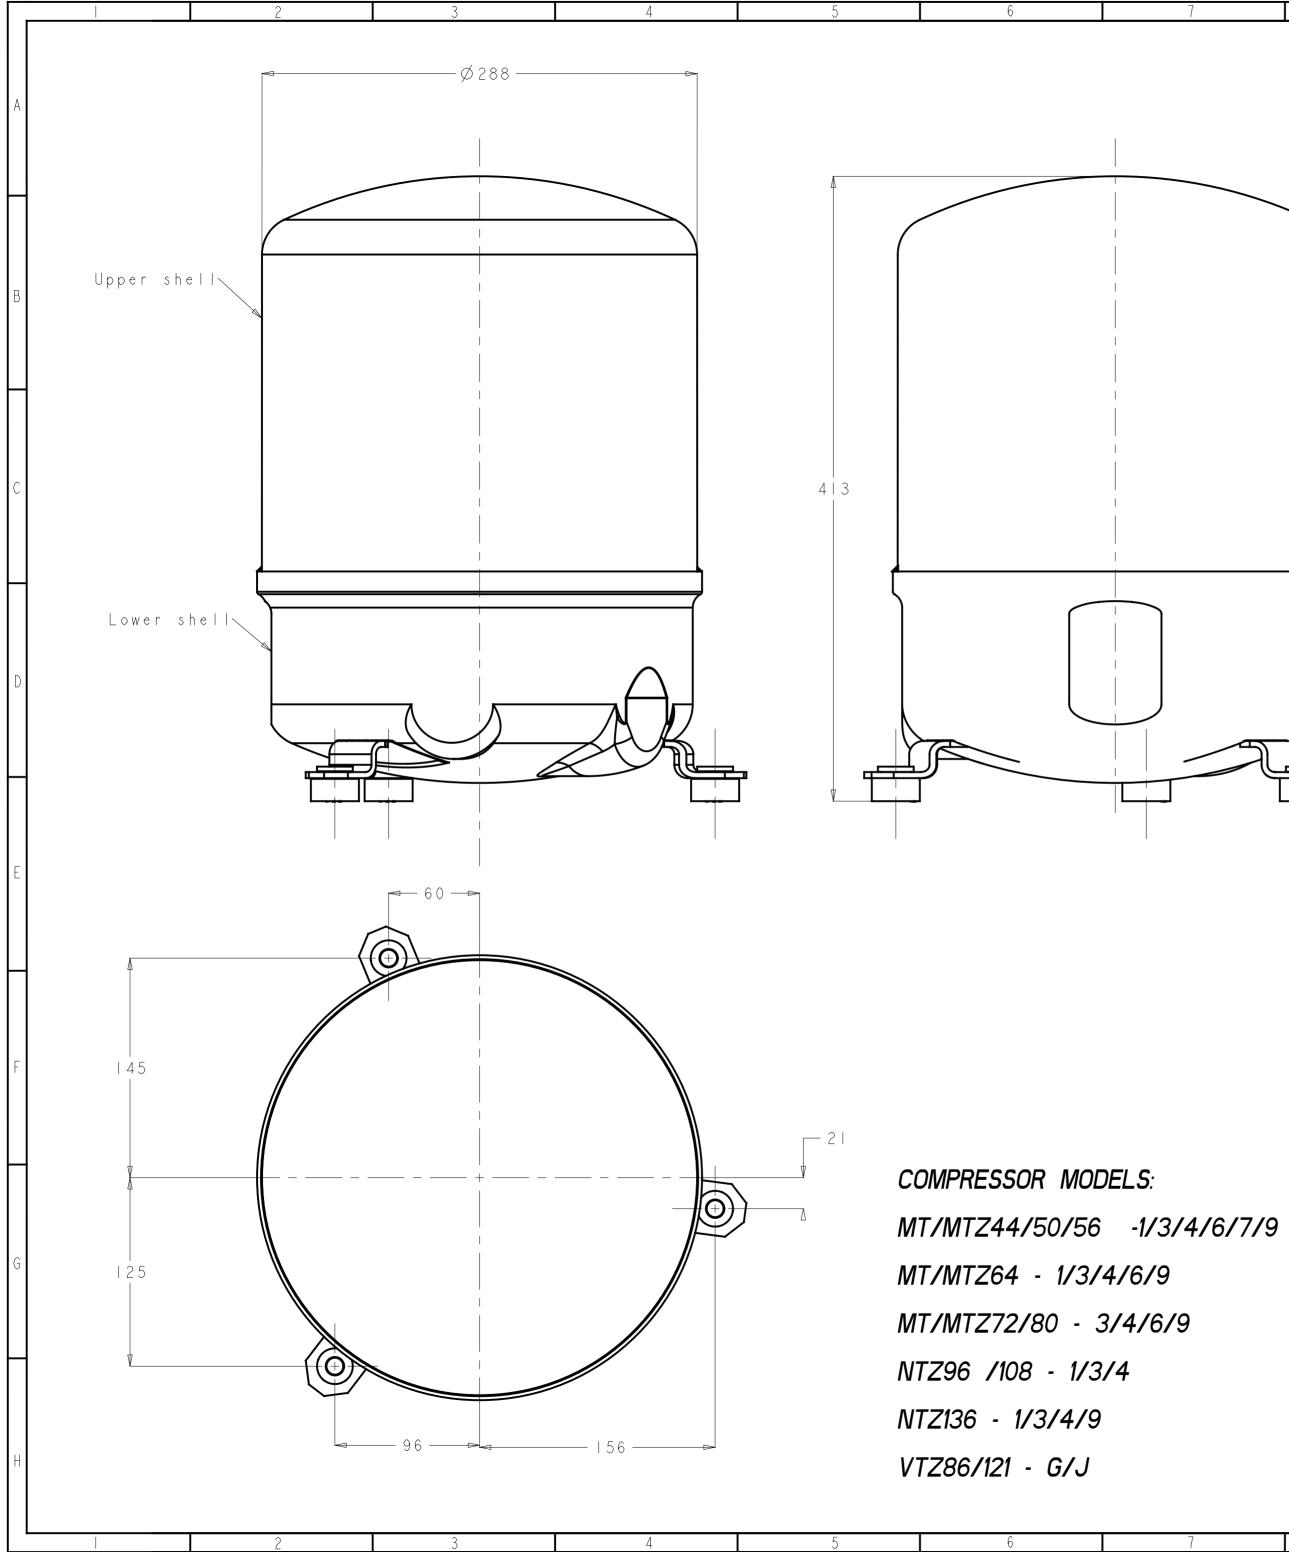

## CERTIFICATE OF PLANT DESIGN REGISTRATION

ABN: 81 913 830 179 Work Health & Safety Act 2011 Phone: 13 10 50 Work Health & Safety Regulation 2017 **Registration No:** PV 6-220246/18 **Issue Date:** 15/01/2018 **Registration Holder:** DANFOSS A/S Postal **81 NORBORGVEJ** Address: NORDBORG 6430 DENMARK Pressure Vessel Original Plant Type: 2 Cyl Compressor 3 Phase shell Model Number/ Trade Name: **Technical Standard :** EN 14276-1:2006 + A1:2011 No **Engineering Principles: Design Description:** Hazard Level С Contents Harmful Chamber 1 Volume (I) 16.5 Chamber 1 Design Pressure (kPa) 2260 Chamber 1 Temperature (°C) -35 to 50 Chamber 1 Fluid Type Gas **Drawing Number & Revisions** 9802050 012 REV A Pressure Vessel Other Other Type Hermetic Compressor Shell Number of Chambers 1

| 7 8 | 9             | 0                           |                                                  | 2                                                                                                                |     |  |
|-----|---------------|-----------------------------|--------------------------------------------------|------------------------------------------------------------------------------------------------------------------|-----|--|
|     |               | •                           | lian PED                                         | I I G                                                                                                            |     |  |
|     | Design coo    |                             | EN                                               | EN   3445                                                                                                        |     |  |
|     |               | azard Level                 |                                                  | EN 14276-1<br>C                                                                                                  |     |  |
|     |               | nperature in <sup>©</sup> C | HP                                               | 68                                                                                                               |     |  |
|     |               |                             | LP                                               | 50                                                                                                               |     |  |
|     | Design pre    | essure in bar               | H P<br>L P                                       | 29.4<br>22.6                                                                                                     | ┤┝┥ |  |
|     | Volume in     | litro                       | HP                                               | 0.6                                                                                                              |     |  |
|     |               |                             | LP                                               | 16.5                                                                                                             |     |  |
|     | Raw materi    | al Shell thicknes           | s Upper shell<br>Lower shell                     | 3 mm<br>3 mm                                                                                                     | В   |  |
|     | Material o    | grade for shell             |                                                  | ENIOIII-DDI3                                                                                                     |     |  |
|     | WPS No -SOPI3 | 20  202                     |                                                  |                                                                                                                  | С   |  |
|     |               |                             | Example of name                                  | plate                                                                                                            | D   |  |
|     |               | Serialno: FB                | B 1007215698 THERMAN<br>PS<br>Ts m ax<br>Ts m in | Second and the second |     |  |

| General               | General Drawing Status : Final Surface Area (m2)                                                                         |            | Final    |                    |               |            |                                                                       |                   |
|-----------------------|--------------------------------------------------------------------------------------------------------------------------|------------|----------|--------------------|---------------|------------|-----------------------------------------------------------------------|-------------------|
|                       |                                                                                                                          |            |          | Key characteristic |               |            |                                                                       |                   |
|                       |                                                                                                                          |            |          | Estimated Mass     | (Kg)          |            | Key characteristic<br>Critical characteristic<br>According to Danfoss |                   |
| ±  ± °                |                                                                                                                          |            |          | Projection         | Scale         | Size       | sta                                                                   | standard 502Z0024 |
|                       |                                                                                                                          |            |          |                    | 2/5           | A2         | Material : S                                                          | ee table          |
| Roughness (µm)        | A                                                                                                                        | Creation   | 17/05/16 |                    | 7             | Λ          | Designation<br>2 Cyl Compressor 3 Phase she                           |                   |
| 5                     | Revision                                                                                                                 | ECR Number | Date     |                    |               | his        |                                                                       |                   |
|                       | Designer                                                                                                                 | RAS        |          | Ð                  |               | 000        |                                                                       |                   |
|                       | Approval                                                                                                                 | K A R      |          |                    |               |            |                                                                       |                   |
| •  SO 80 5<br> SO   0 | Confidential: Property of Danfoss Commercial Compressors. Not to be handed                                               |            |          |                    |               | Sheet   of | 1                                                                     |                   |
| 190 1101              | over to copied or used by third party. Two or three dimensional reproduction of contents to be authorized by Danfoss CC. |            |          | A.9 Dwg N°         | 9802050_012 F |            |                                                                       |                   |
| 8                     | 9                                                                                                                        |            | T        |                    |               |            |                                                                       |                   |